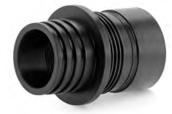

## The Multi Pipe Connector Kit consists of 6 Multi Pipe Connectors which offer solutions when connecting pipe systems within 32 - 130 mm diameter.

The Multi Pipe Connector Kit is the ideal basic equipment for every workshop van. The right solution always to hand! The connection can be made immediately and the site work can continue without delay.

## KIT RANGE ())

8

The Multi Pipe Connector Kit consists of the following 6 Multi Pipe Connectors:

50 | 40/32

100/105 90/75 Article-No. 500006

64/58 50/40 Article-No. 500003

130/123 | 110/75 Article-No. 500007