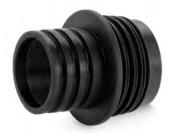

## The Multi Pipe Connector Kit consists of 6 Multi Pipe Connectors which offer solutions when connecting pipe systems within 32 - 130 mm diameter.

The Multi Pipe Connector Kit is the ideal basic equipment for every workshop van. The right solution always to hand! The connection can be made immediately and the site work can continue without delay.

## KIT RANGE ())

8

The Multi Pipe Connector Kit consists of the following 6 Multi Pipe Connectors:

50 | 40/32

100/105 90/75 Article-No. 500006

64/58 50/40 Article-No. 500003

130/123 | 110/75 Article-No. 500007